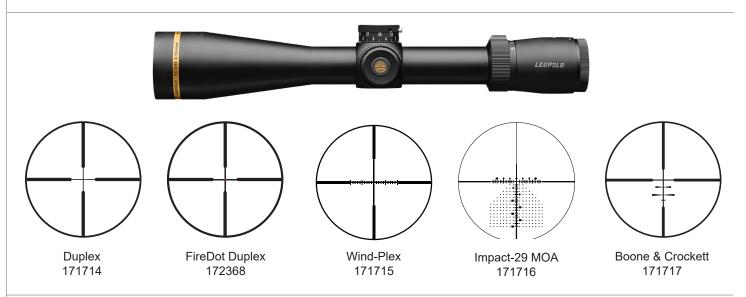

## VX-5HD 3-15x44 Side Focus CDS-ZL2

The VX-5HD is taking optical performance to a whole new level. We gave it a High-Definition optical system for sharp clarity, and the Twilight Max™ Light Management System for great low-light performance, giving hunters a visible advantage at dawn and dusk when game is on the move. The new CDS-ZL2 (Custom Dial System ZeroLock 2) elevation dial locks in place so it cannot be inadvertently rotated off zero. A mere press of a button will allow the user to dial up two turns of elevation, if necessary. On the 2nd revolution of the elevation dial, the button sinks in to show you are on the 2nd turn so you can dial for extended ranges and never lose your place. The covered pop-up windage dial provides fast and accurate sight-in and easy rezero. All VX-5HD CDS-ZL2 riflescopes include one free Custom Ballistic Dial with purchase. FireDot illuminated reticles provide daylight bright, red dot-like performance with an easy to use 1 button intensity adjustment.